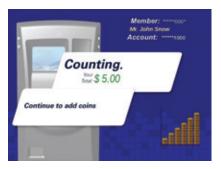

## Minimum requirements

QuickChange Bin or Bag variant featuring card reader, manufactured after September, 2018 Network connectivity, local or Internet

Overlay screens can be added on top of QuickChange's default customer screens to provide additional information to the user during the counting process.

Configuration settings allow customization of the information that appears on the device's screen and/or printed on the voucher/receipt.