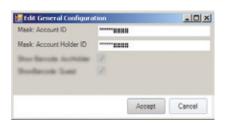

Configuration settings allow customization of the information that appears on the device's screen and/or printed on the voucher/receipt.

<sup>\*\*</sup>Note: QuickConnect does not store any sensitive user information.