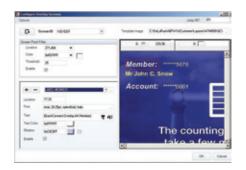

## Minimum requirements

QuickChange Bin or Bag variant featuring card reader, manufactured after September, 2018 Network connectivity, local or Internet

Overlay screens can be added on top of QuickChange's default customer screens to provide additional information to the user during the counting process.

Configuration settings allow customization of the information that appears on the device's screen and/or printed on the voucher/receipt.