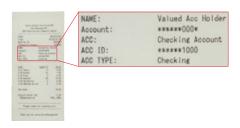

Configuration settings allow customization of the information that appears on the device's screen and/or printed on the voucher/receipt.