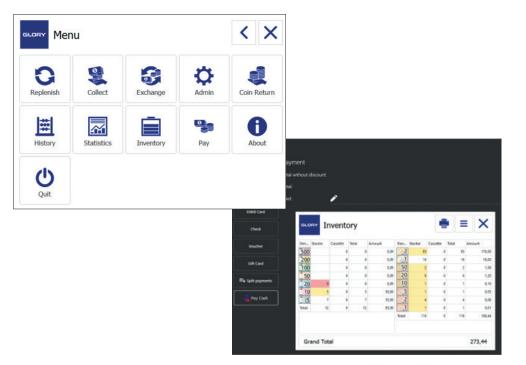

# CI-ACTIVATE can be configured to interact directly with a POS application to automatically and seamlessly control all cash payment operations.

| CI-ACTIVATE requirements |                                                                                                                                                                                               |
|--------------------------|-----------------------------------------------------------------------------------------------------------------------------------------------------------------------------------------------|
| OS                       | Windows 7, 8.1, 10 and 11 with the most recent updates<br>Apple macOS<br>Linux®                                                                                                               |
| Hardware requirements    | Modern processor capable of running Windows 7<br>150 MB Storage (HDD)<br>4 GB RAM                                                                                                             |
| Compatibility            | Front-office CASHINFINITY devices: CI-5, CI-10, CI-10X, CI-50B/CI-10CX, CI-Hybrid 15X                                                                                                         |
| Functions                | Setup Wizard<br>Payment + Admin functions<br>Queuing<br>Licencing<br>Reports<br>Statistics<br>Exchange<br>Available in several languages :<br>English, French, German, Portuguese and Spanish |