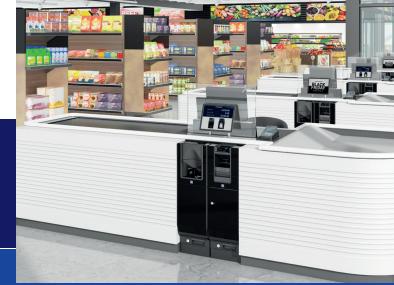

## CI-ACTIVATE™

Plug and play point-of-sale connector

CASHINFINITY GLORY Retail Solution

# CI-ACTIVATE can be configured to interact directly with a POS application to automatically and seamlessly control all cash payment operations.

| CI-ACTIVATE requirements |                                                                                                                                                                                               |
|--------------------------|-----------------------------------------------------------------------------------------------------------------------------------------------------------------------------------------------|
| OS                       | Windows 7, 8.1, 10 and 11 with the most recent updates<br>Apple macOS<br>Linux®                                                                                                               |
| Hardware requirements    | Modern processor capable of running Windows 7<br>150 MB Storage (HDD)<br>4 GB RAM                                                                                                             |
| Compatibility            | Front-office CASHINFINITY devices: CI-5, CI-10, CI-10X, CI-50B/CI-10CX, CI-Hybrid 15X                                                                                                         |
| Functions                | Setup Wizard<br>Payment + Admin functions<br>Queuing<br>Licencing<br>Reports<br>Statistics<br>Exchange<br>Available in several languages :<br>English, French, German, Portuguese and Spanish |