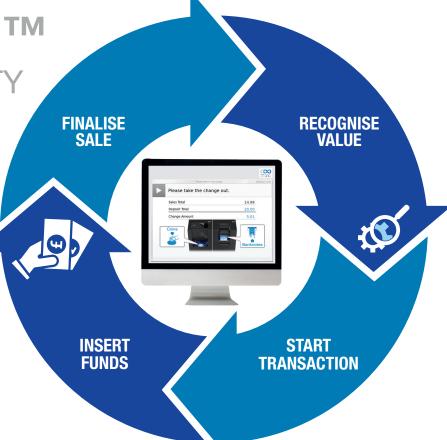

## Do you want to connect your POS to your cash handling device but don't know how?

Integrate your POS in days not months with CI-ACTIVATE's simple and effective deployment, installation, and integration.

CI-ACTIVATE offers 'out of the box' connectivity for your CASHINFINITY front office solution providing quick and easy integration with virtually any POS system. Automatically and seamlessly control all your cash payment operations and benefit from your cash management technology's functionality within minutes!