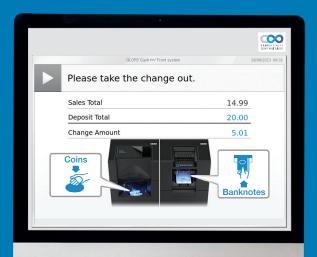

CI-ACTIVATE offers 'out of the box' connectivity for your CASHINFINITY front office solution providing quick and easy integration with virtually any POS system. Automatically and seamlessly control all your cash payment operations and benefit from your cash management technology's functionality within minutes!

 Full control over transactions and admin functions at the touch of a button.

Let Glory take care of your cash transactions whilst you look after your customers.

**3** +44 (0)844 811 2006

info@uk.glory-global.com